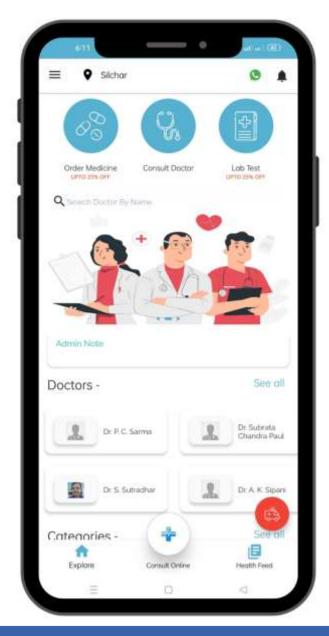

#### **Thangvung Privilege Services Pvt** Ltd: It is a Digital Health Platform that offers free Digital Health Card (Qonect) which give access to Instant Discounts of 10-50% on medical and medicines bills, Medical Emergency e-Lab Test Reports, Loan, OPD/Appointment Booking to its esteemed cardholders.