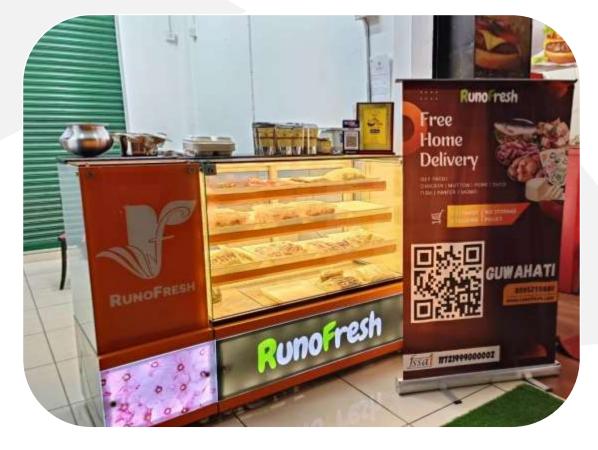

# 

**OSK Food & Technology Pvt Ltd** : OSK is a food tech Company based out of Guwahati, Assam. They are operating in a cloud kitchen concept wherein they provide quality food from their designed menu to your door step via their own OSK app and other food aggregators.