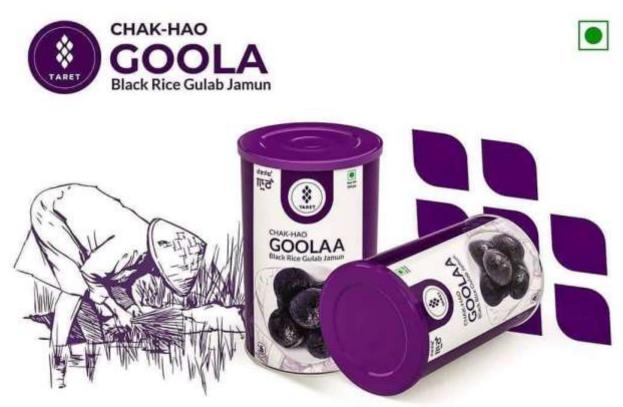

Taret Foods Pvt Ltd : Taret Foods is an innovative company focuses on black rice products by helping the farmers and The producers. company provides a healthier option for breakfast, superfood and exotic new food products.

A Product of Taret Foods Pvt. Ltd.