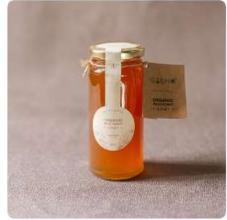

#### Jome Foods Pvt Ltd

JOME FOODS Pvt Ltd is a D2C food startup based out of Dimapur, Nagaland and founded by Medoneizo Putsure and Sonam Dolma Putsure.

The company under its brand name "GALHO" launched its first products a year ago with its range of organic wild forest honey from the Northeast India. The company provides accessibility to pure and unique organic honey by innovations through new methods and technology in production and supply chains.

#### **Galho Wild Forest Honey**

Galho honey is natural, raw, unpasteurized and unprocessed. They may undergo a natural change in colour, texture and viscosity depending on factors such as age and the season of harvest, and vary in flavor according to the nectar source of the bees. Our bottles come packed with purity and health.