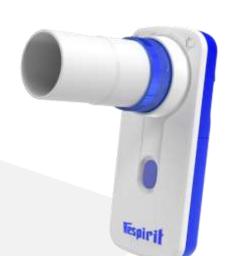

#### **Respirit Healthcare Pvt. Ltd.**

Respirit Healthcare Private Limited Pvt. Ltd. is an integrated respiratory healthcare provider based in Guwahati, Assam. The company aims to improve the lives of those suffering from lung diseases via data-driven insights, guided self-management, and high-touch care services. The company is having a digital plus physical service delivery approach by integrating physical clinics using Hub & Spoke model (Breathe Clinics), App and Device to provide quality service under one roof. Respirit is developing India's first ultrasonic spirometer for home-based use in collaboration with IIT Guwahati. Patent filing is in process.