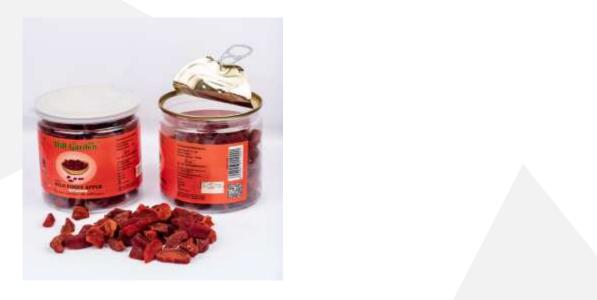

Twosis Garden Pvt Ltd The Company deals in organic foods and exotic fruits processing under the brand name HillGarden. The Company is working from Manipur and has product range such as Dehydrated Santa Rosa Plum & Wild Foshy Apple, Fermented Santa Rosa, Wild Olive, Sohiong Cherry & Wild Apple beverages etc.