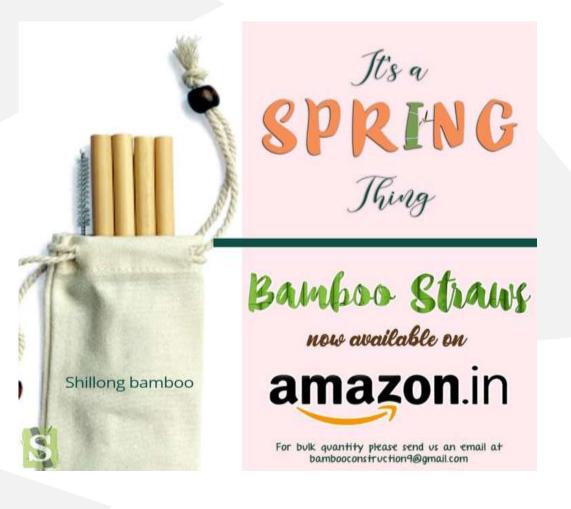

नॉर्थ ईस्टर्न डेवलपमेंट फायनेंस कॉपोरेशन लिमिटेड North Eastern Development Finance Corporation Ltd .

Shillong Bamboo Pvt Ltd: The Startup uses strand woven technology to produce a high composite bamboo which density is remarkably durable. This will be used for Bamboowood flooring suited for Home, office, Mall, Sport stadiums, Auditoriums, Paneling/cladding, Canopy, lawn area etc.