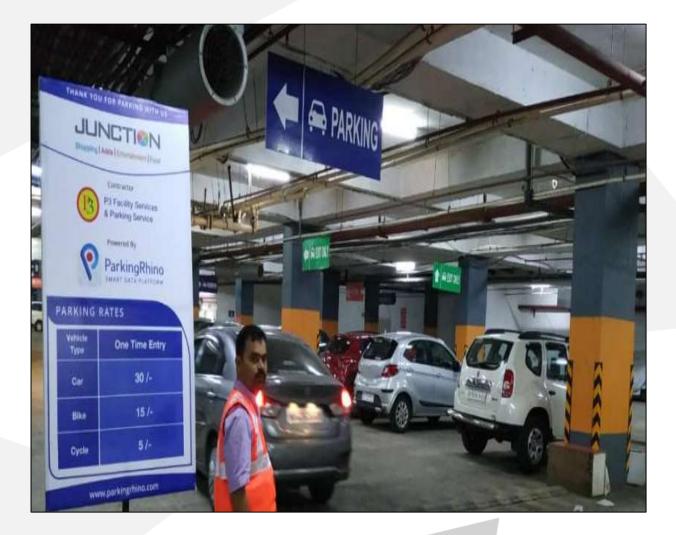

#### ParkingRhino Online Services Pvt

Ltd:It is a global smart parking solution platform that enables realtime search of available parking spots using their patented algorithm. Its smart parking SaaS software help parking providers in managing their parking lots remotely with revenue analytics, smart alerts, auditing tools, etc.