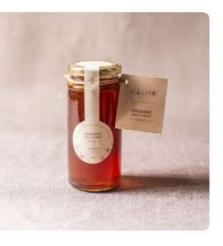

#### Jome Foods Pvt Ltd

JOME FOODS Pvt Ltd is a D2C food startup based out of Dimapur, Nagaland and founded by Medoneizo Putsure and Sonam Dolma Putsure.

The company under its brand name "GALHO" launched its first products a year ago with its range of organic wild forest honey from the Northeast India. The company provides accessibility to pure and unique organic honey by innovations through new methods and technology in production and supply chains.

#### **Galho Wild Forest Honey**

Galho honey is natural, raw, unpasteurized and unprocessed. They may undergo a natural change in colour, texture and viscosity depending on factors such as age and the season of harvest, and vary in flavor according to the nectar source of the bees. Our bottles come packed with purity and health.