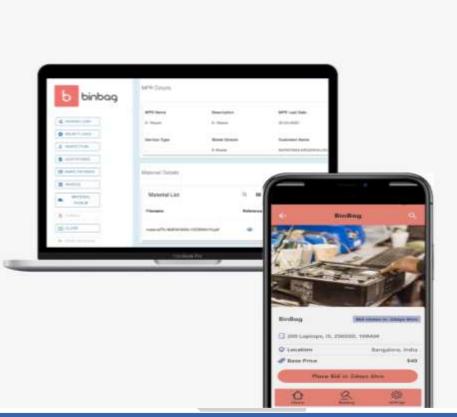

#### **Binbag Environmental Services Pvt. Ltd.**

Binbag<sup>®</sup> is a fully integrated platform for businesses to manage and recycle their electronic waste. Binbag provides a one-stop solution for managing and recycling of e-waste by integrating (i) SaaS based front-end interface, (ii) own recycling units, and (iii) a managed marketplace that helps SMBs and Corporates in meeting their compliance, reduce turnaround time, automate manual processes, and eventually save cost.