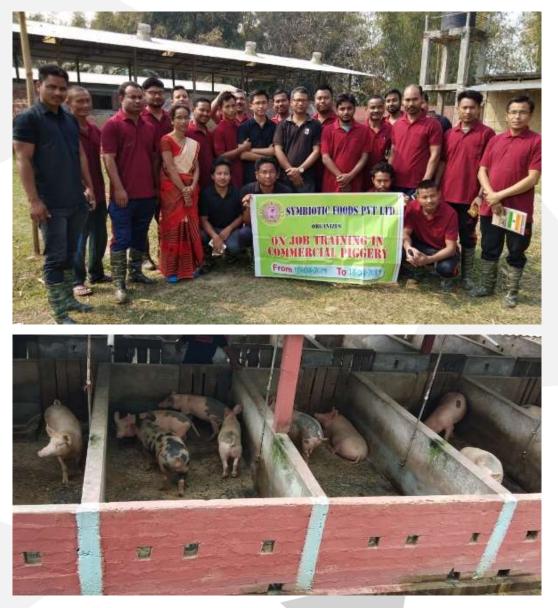

Symbiotic Foods Pvt Ltd: is based out of Sonitpur, Assam. It is one of the largest quality commercial pig breeder in the Northeast India region. It provides complete solutions for setting up commercial piggery, quality feeds, vet facility etc.