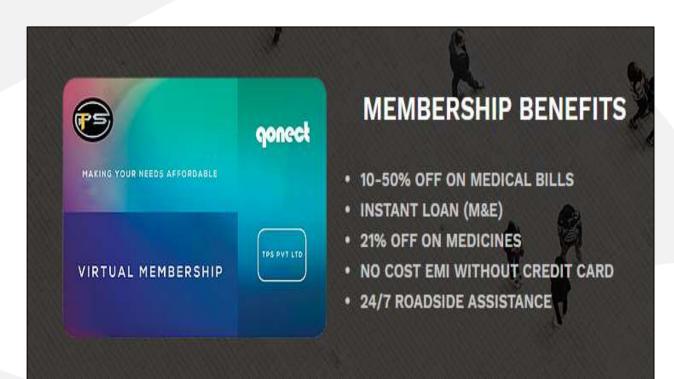

#### **Thangvung Privilege Services Pvt** Ltd: It is a Digital Health Platform that offers free Digital Health Card (Qonect) which give access to Instant Discounts of 10-50% on medical and medicines bills, Medical Emergency e-Lab Test Reports, Loan, OPD/Appointment Booking to its esteemed cardholders.