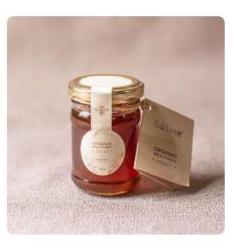

#### Jome Foods Pvt Ltd

JOME FOODS Pvt Ltd is a D2C food startup based out of Dimapur, Nagaland and founded by Medoneizo Putsure and Sonam Dolma Putsure.

The company under its brand name "GALHO" launched its first products a year ago with its range of organic wild forest honey from the Northeast India. The company provides accessibility to pure and unique organic honey by innovations through new methods and technology in production and supply chains.

#### **Galho Wild Forest Honey**

Galho honey is natural, raw, unpasteurized and unprocessed. They may undergo a natural change in colour, texture and viscosity depending on factors such as age and the season of harvest, and vary in flavor according to the nectar source of the bees. Our bottles come packed with purity and health.