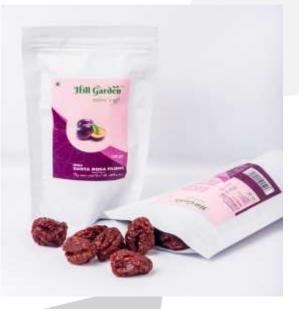

Twosis Garden Pvt Ltd The Company deals in organic foods and exotic fruits processing under the brand name HillGarden. The Company is working from Manipur and has product range such as Dehydrated Santa Rosa Plum & Wild Foshy Apple, Fermented Santa Rosa, Wild Olive, Sohiong Cherry & Wild Apple beverages etc.